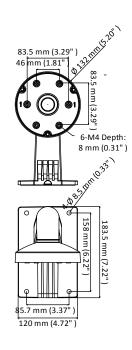

## **Dimension**

## **Parameter**

| Model      | DS-1273ZJ-130-TRL(Black)                            |
|------------|-----------------------------------------------------|
| Parameters | Wall Mount                                          |
| Appearance | Black                                               |
| Material   | Aluminum Alloy                                      |
| Dimension  | 120 mm × 183.5 mm × 228.5 mm (4.72" × 7.22" × 9.0") |
| Weight     | 870 g (1.92 lb.)                                    |