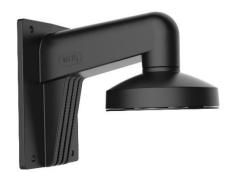

# DS-1273ZJ-130-TRL(Black)

**Wall Mount** 

## **Features**

- Aluminum alloy with surface spray treatment
- Internal cable routing design
- Cap design facilitates installation

## **Available Model**

DS-1273ZJ-130-TRL(Black)