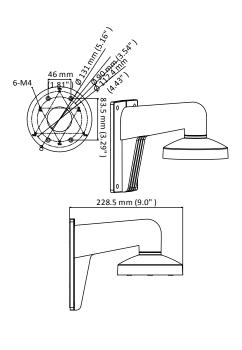

## **Dimension**

## **Parameter**

| Model      | DS-1273ZJ-130-TRL(Black)                            |
|------------|-----------------------------------------------------|
| Parameters | Wall Mount                                          |
| Appearance | Black                                               |
| Material   | Aluminum Alloy                                      |
| Dimension  | 120 mm × 183.5 mm × 228.5 mm (4.72" × 7.22" × 9.0") |
| Weight     | 870 g (1.92 lb.)                                    |